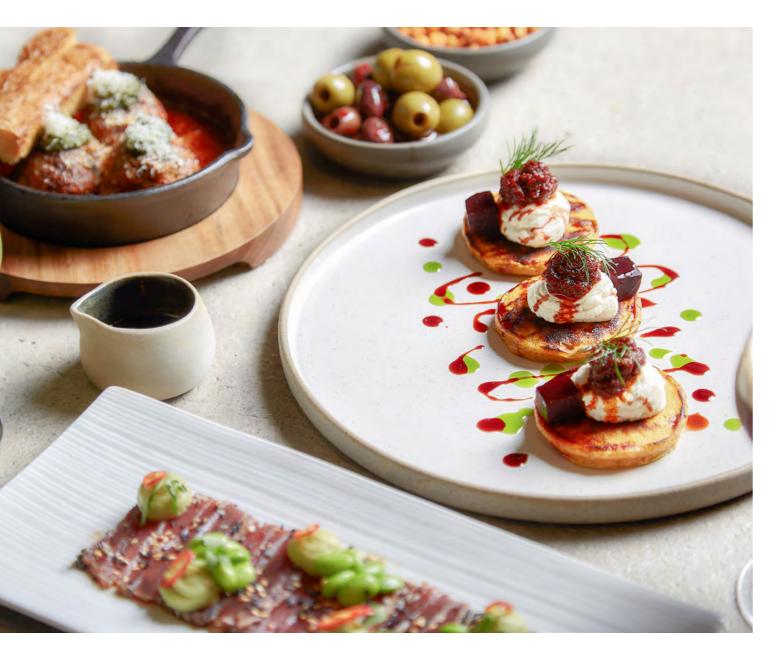

## food & drink

Dear Grace serves a modern all-day menu of wholesome dishes, made from locally sourced ingredients and prepared with care. Interesting small plates packed with flavour, bright and healthy salad bowls and a smoky grill form the heart of the menu, while our sharing boards tie everything together for the indulgent or the indecisive.

Refined cocktails dripping in fresh fruit, food sourced from local markets and an obsession with freshness and seasonality means there is something for every taste at Dear Grace, all year round.

ks Bow