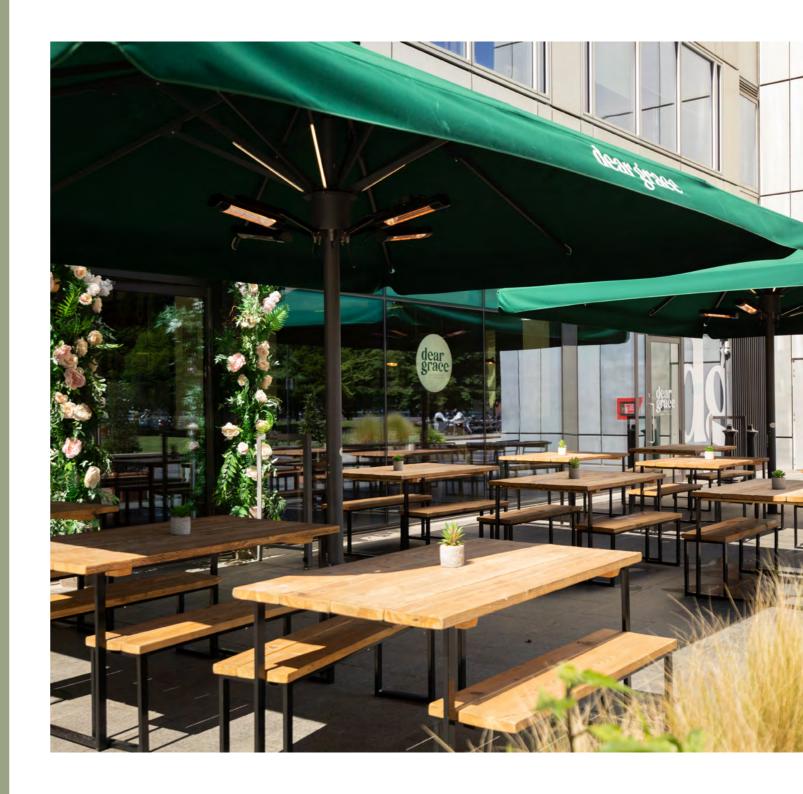

# parties & events

A modern interior, lovingly scattered with a mix of reclaimed furnishings and raw finishes, tied together using a warm and bright colour palette to create a space that is familiar and homely with a distinctive style of its own.

### the space

capacity 235 inside | 115 outside

Terrace

 ${\sf Cloakroom}$ 