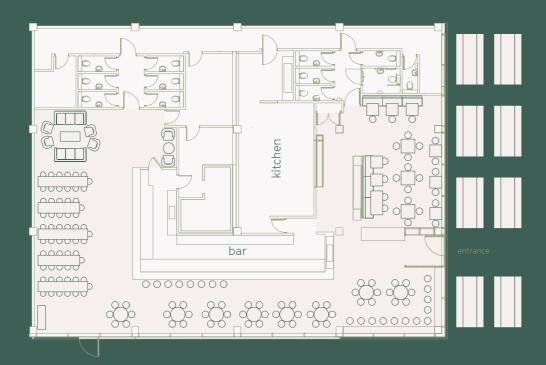

us in which we sit. Our team is happiest when developing new flavours, tastes and experiences to share with the people who live, work and pass through White City Place every day.





# parties & events

A modern interior, lovingly scattered with a mix of reclaimed furnishings and raw finishes, tied together using a warm and bright colour palette to create a space that is familiar and homely with a distinctive style of its own.

Our events team have hosted product launches, awards ceremonies, exhibitions, business meetings, networking events and too many parties to mention, and take pride in curating the space to fit your exact needs. With space for up to 350 guests, just let us know your requirements and we'll bring it to life.











### the space

capacity 235 inside | 115 outside









Terrace





 ${\sf Cloakroom}$ 

## packages

#### PACKAGE 1 | £50

Mininum 100 quests

Venue Hire Cloakroom Security Welcome drink

2 Drink tokens per guest 3 canapes & 3 bowls per person

#### PACKAGE 2 | £70

Mininum 100 guests

Venue Hire Cloakroom Security Welcome drink

4 Drink tokens per guest (Beer, Wine & Soft Drinks) 4 canapes & 4 bowls per person

#### PACKAGE 3 | £85

Mininum 50 guests

Venue Hire Cloakroom Security Welcome drink

4 hour unlimited drinks (Beer, Wine & Soft Drinks) 4 canapes & 4 bowls per person

#### PACKAGE 4 | £100

Mininum 50 guests

Venue Hire
Cloakroom
Security
Welcome drink reception
45mins of bubble

4 hour unlimited drinks (Beer, Wine & Soft Drinks) 4 canapes & 4 bowls per person DJ

Add a DJ to your booking for £500

Upgrade to spirits and coc