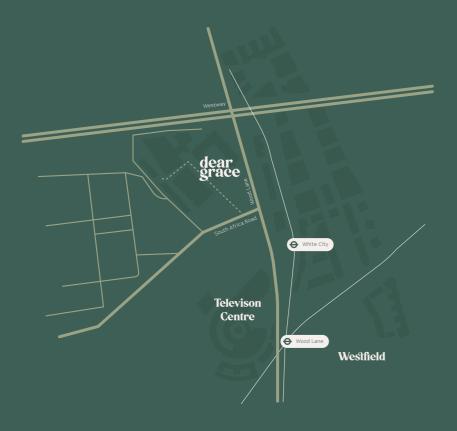

### location

white city place

/hite City 1 min wal

lood Lane 4 min walk

Central, Hammersmith & City, Circle

## get in touch

020 4513 2499 events@incipio-group.co.uk

> 195 Wood Lane White City Place London, W12 7FQ