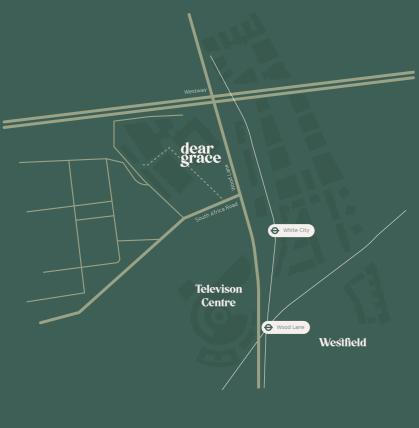

### location

white city place

lood Lane 4 min walk

Central, Hammersmith & City, Circle