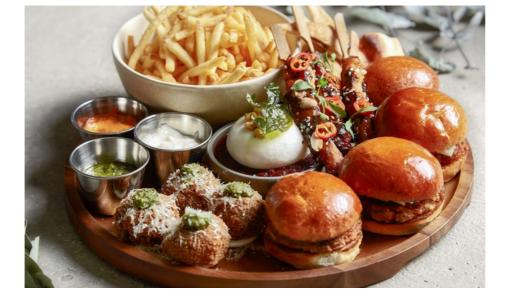

## food & drink

Dear Grace serves a modern all-day menu of wholesome dishes, made from locally sourced ingredients and prepared with care. Interesting small plates packed with flavour, bright and healthy salad bowls and a smoky grill form the heart of the menu, while our sharing boards tie everything together for the indulgent or the indecisive.