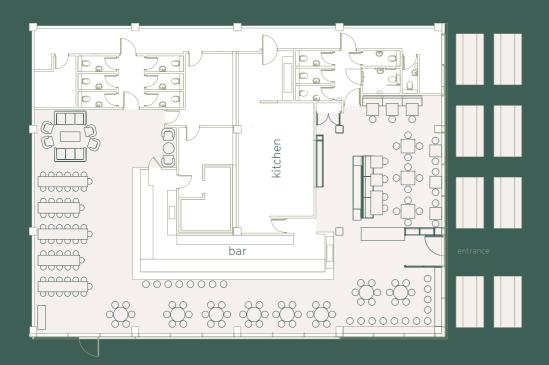

# dear grace

Celebrate the most wonderful time of the year at Dear Grace. With a capacity of 350, we're perfectly suited to host any and all Christmas festivities, from after work dinners to whole office parties.

Dear Grace is a stylish neighbourhood bar and eatery serving delicious drinks and wholesome food throughout the day in the heart of White City Place. Elope from the office and treat yourself to a plate or two of our carefully prepared provisions or unwind with some lively evening cocktails.

Simply let us know your requirements and our events team will bring your party to life!For fun and festive celebrations this Christmas, look no further than drinks parties at Dear Grace.













## the space

capacity 235 inside | 115 outside















Cloakroom



#### PACKAGE 1 | £50

Mininum 100 guests

Venue Hire Cloakroom Security Welcome drink

2 Drink tokens per guest 3 canapes & 3 bowls per person

#### PACKAGE 2 | £70

Mininum 100 guests

Venue Hire Cloakroom Security Welcome drink

4 Drink tokens per guest (Beer, Wine & Soft Drinks) 4 canapes & 4 bowls per person

#### PACKAGE 3 | £85

Mininum 50 guests

Venue Hire Cloakroom Security Welcome drink

4 hour unlimited drinks (Beer, Wine & Soft Drinks) 4 canapes & 4 bowls per person

#### PACKAGE 4 | £100

Mininum 50 guests

Venue Hire Cloakroom Security Welcome drink reception 45mins of bubble

4 hour unlimited drinks (Beer, Wine & Soft Drinks) 4 canapes & 4 bowls per person DJ

Add a DJ to your booking for £500

Upgrade to spirits and cocktails for an extra £12.5 pe